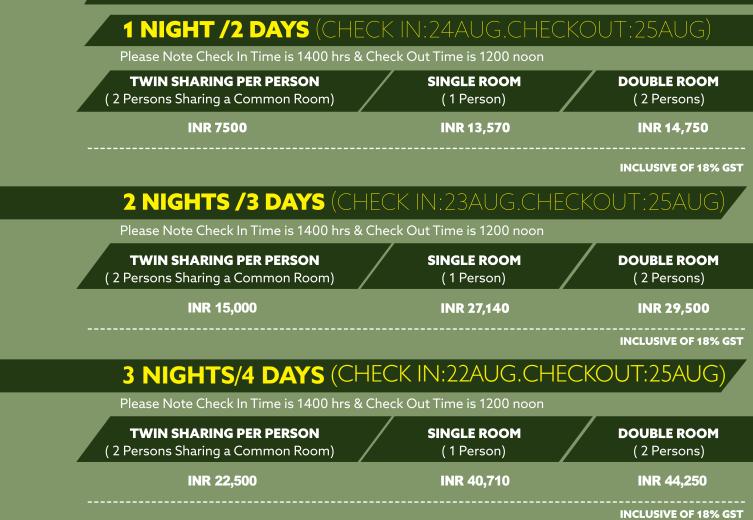

# **ACCOMMODATION AT VENUE**

#### **Room Includes Only Breakfast**

**Note:** \*Early Check-in & Late Check-out is subject to hotel availability and is not guaranteed. If you wish to be guaranteed immediate access to your room upon arrival before 1400 hrs then you will need to pre-book the room and pay for the previous night. Similarly, if you wish a guaranteed late Check-out, you will need to book for the next night. Twin Bed Subject to Hotel Availability.

**Room Configurations:** Single Room (one person in room), Twin Sharing Room (2 People sharing a common room). In Twin Sharing Room, Room Partners will be allotted on random sharing basis. In case, you have any preferred partner, please do let us know well in advance. Last minutes changes will not be possible.